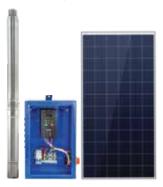

#### 1 hp Solar Pump System

For 1000L Solar Water Tower

**335 Wp Solar Panel** x3 Nos

**1 hp Solar Water Pump** 160V, 4A

**1 hp Solar Controller** 160V, 4A

**RMS Option Available** 

#### 2 hp Solar Pump System

For 2000L, 3000L and 5000L Soilar Water Tower

335 Wp Solar Panel

2 hp Solar Water Pump 160V, 9A

**2 hp Solar Controller** 160V, 9A

**RMS Option Available** 

**Q** 079-48991308

Amrut Energy Pvt Ltd B-1308, Empire Business Hub, Science City Road, Sola, Ahmedabad, Gujarat - 380060