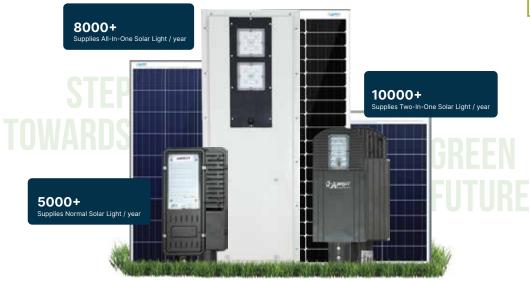

#### **Normal Solar Street Light**

9W - 100W Normal Light Range

Normal Light Rang

SMF

5-6 meter

Battery with Box

#### **Two-In-One Solar Street Light**

9W - 40W Normal Light Range

LiFePo4

Inbuilt Battery

5-6 meter

#### All-In-One Solar Street Light

9W - 75W

Normal Light Range

**LiFePo4**Inbuilt Battery & Solar Panel

5-6 meter

GI Pole