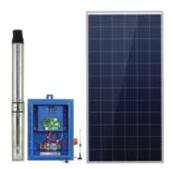

#### 1 hp Solar Pump System

For 1000L Solar Water Tower

**335 Wp Solar Panel** x3 Nos

**1 hp Solar Water Pump** 160V, 4A

**1 hp Solar Controller** 160V, 4A

**RMS Option Available** 

#### 2 hp Solar Pump System

For 2000L, 3000L and 5000L Soilar Water Tower

335 Wp Solar Panel

2 hp Solar Water Pump 160V, 9A

**2 hp Solar Controller** 160V, 9A

**RMS Option Available** 

**Q** 079-48991308

Amrut Energy Pvt Ltd B-1308, Empire Business Hub, Science City Road, Sola, Ahmedabad, Gujarat - 380060