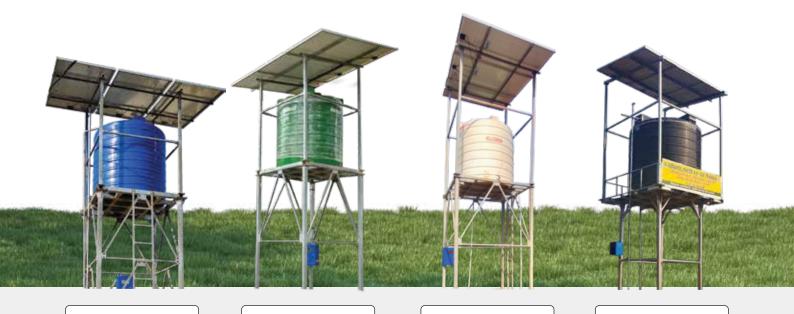

# **Solar Water Tower System**

Scan For Solar Water Tower

Galvanized Structure

upto 100 micron coating thickness

Pre Fabricated

1000 L Solar Tank Structure Pump System 2000 L Solar Tank Structure Pump System

3000 L Solar Tank Structure Pump System 5000 L Solar Tank Structure Pump System

#### 1 hp Solar Pump System

For 1000L Solar Water Tower

**335 Wp Solar Panel** x3 Nos

**1 hp Solar Water Pump** 160V, 4A

**1 hp Solar Controller** 160V, 4A

**RMS Option Available** 

#### 2 hp Solar Pump System

For 2000L, 3000L and 5000L Soilar Water Tower

335 Wp Solar Panel

2 hp Solar Water Pump 160V, 9A

**2 hp Solar Controller** 160V, 9A

**RMS Option Available** 

**Q** 079-48991308

Amrut Energy Pvt Ltd B-1308, Empire Business Hub, Science City Road, Sola, Ahmedabad, Gujarat - 380060