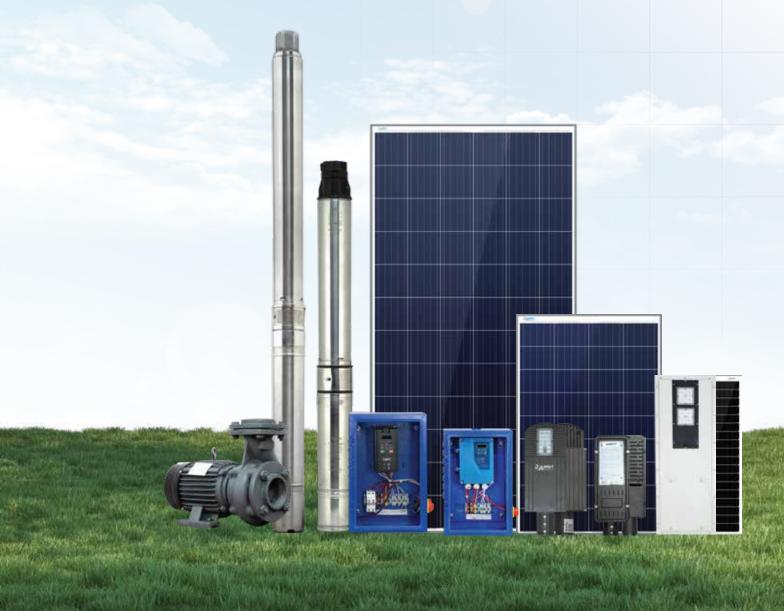

# Product Portfolio

India's Leading Solar Products Manufacturer

# **Solar Water Pump System**

### **Types of Solar Pumps**

**Solar Submersible Pump** 

**0-100 meter** Pump head range

AC/DC/RMS Range Available

**Solar Monoblock Pump** 

10 - 20 meter Pump head range

AC/DC/RMS Range Available

Solar Open-Well Pump