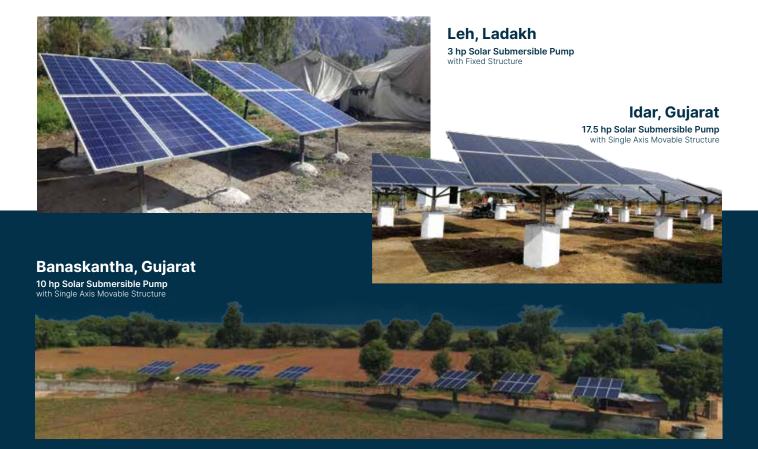

### Installation

Scan For Solar Pump E-Brochure

#### **Types of Panel Mounting Structure**

- Fixed Stucture
- Single Axis Movable Structure
- Dual Axis Movable Structure